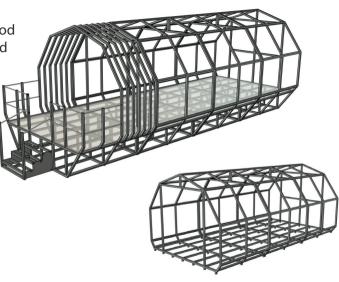

## NONAPOD ALUMINIUM FRAME ONLY (3 modules) - £12,800 - £19,800 + VAT

## DIY OPTION

This option is for skilled do-it-yourself enthusiasts who want to build their own bespoke glamping pod using our aluminium structural frame. We recommend a minimum of three modules - total combined length 7.5m. Larger lodges are created by adding more modules - each module is 2.5m long.

- Self-assembly option save money create your own bespoke lodge.
- Only one tool required to assemble the LOCX frame TORX MB
- Free instruction seminars and advice on assembling the LOCX System.
- Aluminium profiles and connectors are flat packed on a pallet.
- For seasonal use, frames can be dismantled, flat packed and stored.
- Assembly instructions colour coded parts and diagrams.
- Flat packed on a pallet and delivered to mainland UK.

Raised 'Flood Defence' Pod (4m high) includes approx:

- 418 Pieces of Aluminium profile 4 holes drilled per profile
- 1500+ laser-cut aluminium pieces + rivets + rivet-nuts for connectors
- 1672 stainless steel pan-head MB torx screws