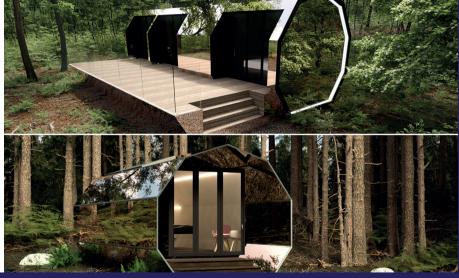

## LUXURY NONAPOD GLAMPING LODGE - from £40,000 - £65,000 + VAT

## Features

- Three module NonaPod 7.5m long x 3.6m wide.
- 100% aluminium super-strong structural frame 60yr+ lifespan.
- Aluminium bi-folding double glazed doors with internal blinds.
- · Walk-in shower, bathroom & kitchenette.
- Wood effect luxury vinyl flooring.
- Under-floor heating with thermostat control panel.
- Ribbed exterior cladding front and back.
- Aluminium under-floor panelling for vermin control.
- Virtually zero maintenance, wood-free structure.
- Fully customisable lodge inside and out.
- Apex roof for optional solar panels.
- Aluminium composite panel cladding option of mirror & vinyl wrapped.
- Optional raised 'Flood Defense' additional 80cm off the ground.
- Price excludes the base foundation and services to the site.
- Professional installation £6,000 per lodge subject to site inspection.